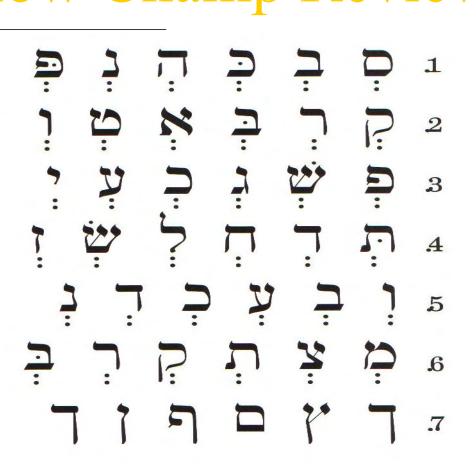

Chabad of Scottsdale Hebrew School

Yellow Champ Review

Name\_

' X X' i c ci

| How well did your child do? | Very well | Well         | With difficulty |        |
|-----------------------------|-----------|--------------|-----------------|--------|
| Parent's Signature          |           | Day of       | week            |        |
| Area of difficulty          |           |              |                 |        |
| *********                   | *****     | ******       | ************    | ****** |
| How well did your child do? | Very well | Well         | With difficulty |        |
| Parent's Signature          |           | Day of       | week            |        |
|                             |           | Yellow Aleph |                 |        |
|                             |           | 22           |                 |        |