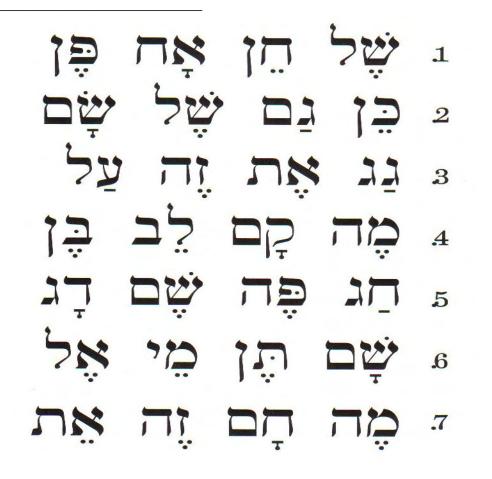

## Yellow Champ Review

Name

| How well did your child do? | Very well | Well   | With difficulty |        |
|-----------------------------|-----------|--------|-----------------|--------|
| Parent's Signature          |           | Day o  | f week          |        |
| Area of difficulty          |           |        |                 |        |
| ********                    | *****     | ****** | **********      | ****** |
| How well did your child do? | Very well | Well   | With difficulty |        |
| Parent's Signature          |           | Day o  | f week          |        |
|                             |           |        |                 |        |