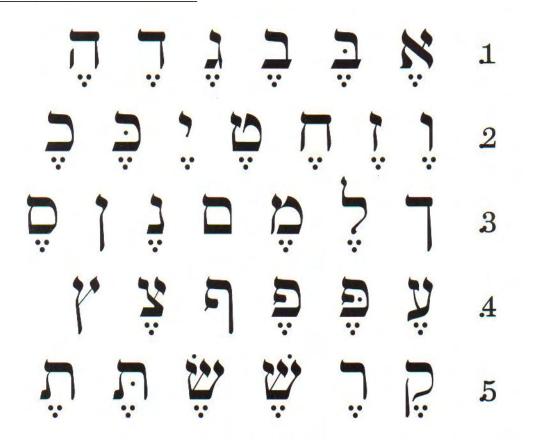

### Yellow Champ Review

Name \_\_\_\_

| How well did your child do? | Very well | Well         | With difficulty |        |
|-----------------------------|-----------|--------------|-----------------|--------|
| Parent's Signature          |           | Day of       | week            |        |
| Area of difficulty          |           |              |                 |        |
| ******                      | ******    | *****        | *****           | ****** |
| How well did your child do? | Very well | Well         | With difficulty |        |
| Parent's Signature          |           | Day of       | week            |        |
|                             |           | Yellow Aleph |                 |        |
|                             |           | 1            |                 |        |